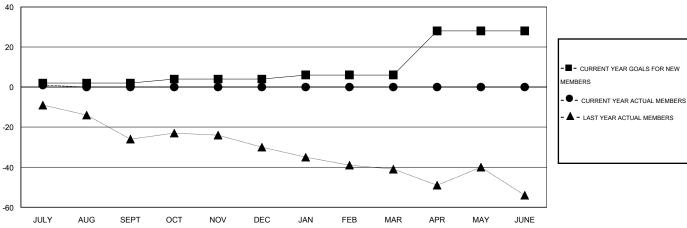

#### GOALS AND ACTUAL MEMBERS CUMULATIVE

| DROPPED CLUBS: 0 |   | 1 CLUBS OF 28 ADDED 1 OR MORE | GENDER DISTRIBUTION   |              |  |
|------------------|---|-------------------------------|-----------------------|--------------|--|
|                  |   | NEW MEMBERS                   | MALE                  | 563 (79.07%) |  |
|                  |   |                               | FEMALE                | 149 (20.93%) |  |
| DROPPED MEMBERS  |   |                               |                       |              |  |
| DECEASED         | 0 | CLICK HERE FOR HEALTH         |                       |              |  |
| CLUB CANCELLED   | 0 | ASSESSMENT DATA               | FAMILY UNIT MEMBERS   | 64           |  |
| OTHER 1          |   |                               | HEAD OF HOUSEHOLD     | 31           |  |
| TOTAL            | 1 |                               | NON-HEAD OF HOUSEHOLD |              |  |